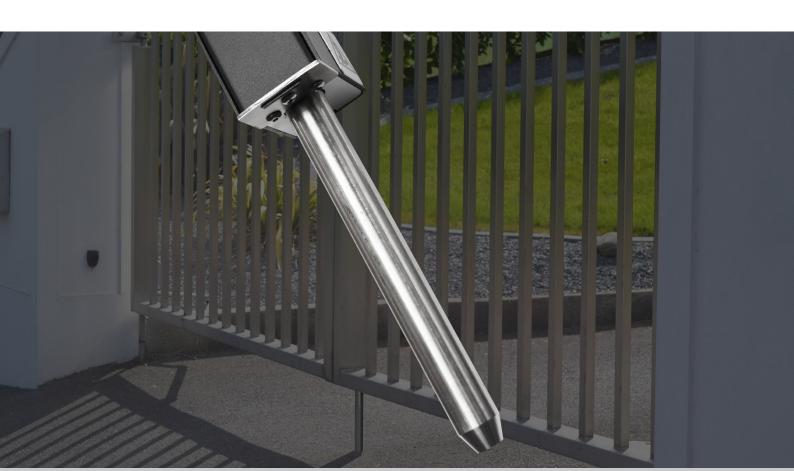

### **The Electric Gate Bolt**

The Tomalok combines robust engineering and state of the art innovation. With a sleek design, the electric drop bolt seamlessly integrates into your gate system, offering a discreet yet powerful safeguard.