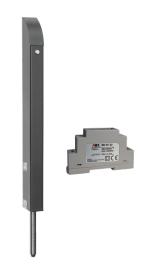

#### Gate bolt & power supply kits.

TL-S-150-K

Tomalok Electric Drop Bolt in Stainless. 150mm with 24v Din Rail Power Supply.

TL-B-150-K

Tomalok Electric Drop Bolt in Black - 150mm with 24v Din Rail Power Supply.

TL-SB-150-K

Tomalok Electric Drop Bolt in Black and Stainless -150mm with 24v Din Rail Power Supply.

TL-A-150-K

Tomalok Electric Drop Bolt in Anthracite Grey -150mm with 24v Din Rail Power Supply.