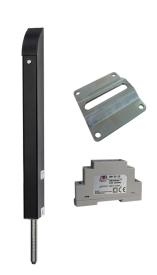

### Gate bolt, ground plate & power supply kits.

TL-S-150-KIT2

Tomalok Electric Drop Bolt in Stainless - 150mm with 24v Din Rail Power Supply and Ground Plate.

TL-B-150-KIT2

Tomalok Electric Drop Bolt in Black - 150mm with 24v Din Rail Power Supply and Ground Plate.