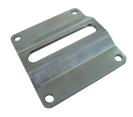

Tomalok Electric Drop Bolt in Anthracite Grey - 150mm.

**TL-GS**Tomalok Ground Stop.

**TL-GP**Tomalok Ground Plate.

**TL-24V**Tomalok 24v Din Rail Power Supply.

**TL-KEY**Tomalok Set of Keys (2).

**TL-BAT**Tomalok Set of Batteries (3).