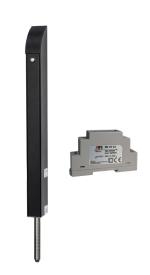

#### Gate bolt & power supply kits.

TL-S-150-K

Tomalok Electric Drop Bolt in Stainless. 150mm with 24v Din Rail Power Supply.

TL-B-150-K

Tomalok Electric Drop Bolt in Black - 150mm with 24v Din Rail Power Supply.

### Gate bolt units.

TL-S-150

Tomalok Electric Drop Bolt in Stainless -150mm.

TL-B-150

Tomalok Electric Drop Bolt in Black -150mm.

**TL-SB-150** 

Tomalok Electric Drop Bolt in Black and Stainless - 150mm.

TL-A-150

Tomalok Electric Drop Bolt in Anthracite Grey - 150mm.

**TL-GS**Tomalok Ground Stop.

**TL-GP**Tomalok Ground Plate.

**TL-24V**Tomalok 24v Din Rail Power Supply.

**TL-KEY**Tomalok Set of Keys (2).

**TL-BAT**Tomalok Set of Batteries (3).