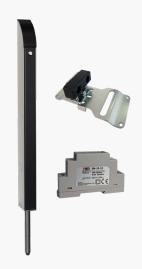

### Gate bolt, ground plate & power supply kits.

TL-S-150-KIT2

Tomalok Electric Drop Bolt in Stainless - 150mm with 24v Din Rail Power Supply and Ground Plate.

TL-B-150-KIT2

Tomalok Electric Drop Bolt in Black - 150mm with 24v Din Rail Power Supply and Ground Plate.

TL-SB-150-KIT2

Tomalok Electric Drop Bolt in Black and Stainless -150mm with 24v Din Rail Power Supply and Ground Plate.

TL-A-150-KIT2

Tomalok Electric Drop Bolt in Anthracite Grey - 150mm with 24v Din Rail Power Supply and Ground Plate.