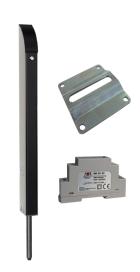

### Gate bolt units.

TL-S-150

Tomalok Electric Drop Bolt in Stainless -150mm.

TL-B-150

Tomalok Electric Drop Bolt in Black -150mm.

**TL-SB-150** 

Tomalok Electric Drop Bolt in Black and Stainless - 150mm.

TL-A-150

Tomalok Electric Drop Bolt in Anthracite Grey - 150mm.

**TL-GS**Tomalok Ground Stop.

**TL-GP**Tomalok Ground Plate.

**TL-24V**Tomalok 24v Din Rail Power Supply.

**TL-KEY**Tomalok Set of Keys (2).

**TL-BAT**Tomalok Set of Batteries (3).