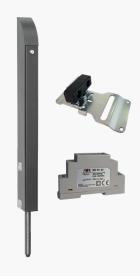

#### Gate bolt & power supply kits.

TL-S-150-K

Tomalok Electric Drop Bolt in Stainless. 150mm with 24v Din Rail Power Supply.

TL-B-150-K

Tomalok Electric Drop Bolt in Black - 150mm with 24v Din Rail Power Supply.