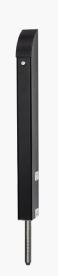

### Gate bolt units.

TL-S-150

Tomalok Electric Drop Bolt in Stainless -150mm.

TL-B-150

Tomalok Electric Drop Bolt in Black -150mm.

**TL-SB-150** 

Tomalok Electric Drop Bolt in Black and Stainless - 150mm.

TL-A-150