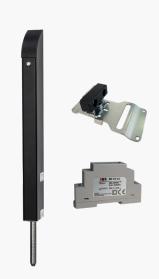

### Gate bolt, ground plate & power supply kits.

TL-S-150-KIT2

Tomalok Electric Drop Bolt in Stainless - 150mm with 24v Din Rail Power Supply and Ground Plate.

TL-B-150-KIT2

Tomalok Electric Drop Bolt in Black - 150mm with 24v Din Rail Power Supply and Ground Plate.

TL-SB-150-KIT2

Tomalok Electric Drop Bolt in Black and Stainless -150mm with 24v Din Rail Power Supply and Ground Plate.

TL-A-150-KIT2

Tomalok Electric Drop Bolt in Anthracite Grey - 150mm with 24v Din Rail Power Supply and Ground Plate.