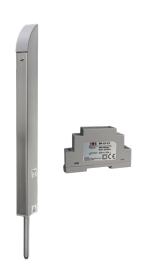

#### Gate bolt & power supply kits.

TL-S-150-K

Tomalok Electric Drop Bolt in Stainless. 150mm with 24v Din Rail Power Supply.

TL-B-150-K

Tomalok Electric Drop Bolt in Black - 150mm with 24v Din Rail Power Supply.

### Gate bolt units.

TL-S-150

Tomalok Electric Drop Bolt in Stainless -150mm.

TL-B-150

Tomalok Electric Drop Bolt in Black -150mm.

**TL-SB-150** 

Tomalok Electric Drop Bolt in Black and Stainless - 150mm.

TL-A-150

Tomalok Electric Drop Bolt in Anthracite Grey - 150mm.

**TL-GS**Tomalok Ground Stop.

**TL-GP**Tomalok Ground Plate.

**TL-24V**Tomalok 24v Din Rail Power Supply.

**TL-KEY**Tomalok Set of Keys (2).

**TL-BAT**Tomalok Set of Batteries (3).