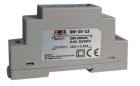

Tomalok Electric Drop Bolt in Anthracite Grey - 150mm.

**TL-GS**Tomalok Ground Stop.

**TL-GP**Tomalok Ground Plate.

**TL-24V**Tomalok 24v Din Rail Power Supply.

**TL-KEY**Tomalok Set of Keys (2).

**TL-BAT**Tomalok Set of Batteries (3).