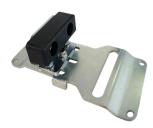

Tomalok Electric Drop Bolt in Anthracite Grey - 150mm.

**TL-GS**Tomalok Ground Stop.

**TL-GP**Tomalok Ground Plate.

**TL-24V**Tomalok 24v Din Rail Power Supply.

**TL-KEY**Tomalok Set of Keys (2).

**TL-BAT**Tomalok Set of Batteries (3).