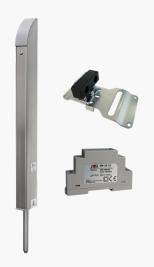

## Gate bolt, ground stop & power supply kits.

**TL-S-150-KIT** 

Tomalok Electric Drop Bolt in Stainless - 150mm with 24v Din Rail Power Supply and Ground Stop.

TL-B-150-KIT

Tomalok Electric Drop Bolt in Black - 150mm with 24v Din Rail Power Supply and Ground Stop.

TL-SB-150-KIT

Tomalok Electric Drop Bolt in Black and Stainless -150mm with 24v Din Rail Power Supply and Ground Stop.

**TL-A-150-KIT** 

Tomalok Electric Drop Bolt in Anthracite Grey - 150mm with 24v Din Rail Power Supply and Ground Stop.