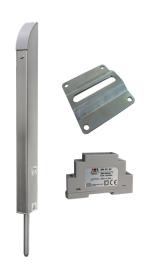

## Gate bolt, ground stop & power supply kits.

**TL-S-150-KIT** 

Tomalok Electric Drop Bolt in Stainless - 150mm with 24v Din Rail Power Supply and Ground Stop.

TL-B-150-KIT

Tomalok Electric Drop Bolt in Black - 150mm with 24v Din Rail Power Supply and Ground Stop.