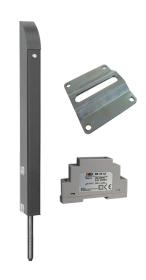

#### Gate bolt & power supply kits.

TL-S-150-K

Tomalok Electric Drop Bolt in Stainless. 150mm with 24v Din Rail Power Supply.

TL-B-150-K

Tomalok Electric Drop Bolt in Black - 150mm with 24v Din Rail Power Supply.

## Gate bolt, ground stop & power supply kits.

**TL-S-150-KIT** 

Tomalok Electric Drop Bolt in Stainless - 150mm with 24v Din Rail Power Supply and Ground Stop.

TL-B-150-KIT

Tomalok Electric Drop Bolt in Black - 150mm with 24v Din Rail Power Supply and Ground Stop.

### Gate bolt, ground plate & power supply kits.

TL-S-150-KIT2

Tomalok Electric Drop Bolt in Stainless - 150mm with 24v Din Rail Power Supply and Ground Plate.

TL-B-150-KIT2

Tomalok Electric Drop Bolt in Black - 150mm with 24v Din Rail Power Supply and Ground Plate.

Tomalok Electric Drop Bolt in Anthracite Grey - 150mm.

**TL-GS**Tomalok Ground Stop.

**TL-GP**Tomalok Ground Plate.

**TL-24V**Tomalok 24v Din Rail Power Supply.

**TL-KEY**Tomalok Set of Keys (2).

**TL-BAT**Tomalok Set of Batteries (3).