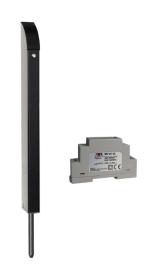

#### Gate bolt & power supply kits.

TL-S-150-K

Tomalok Electric Drop Bolt in Stainless. 150mm with 24v Din Rail Power Supply.

TL-B-150-K

Tomalok Electric Drop Bolt in Black - 150mm with 24v Din Rail Power Supply.

### Gate bolt units.

TL-S-150

Tomalok Electric Drop Bolt in Stainless -150mm.

TL-B-150

Tomalok Electric Drop Bolt in Black -150mm.

**TL-SB-150** 

Tomalok Electric Drop Bolt in Black and Stainless - 150mm.

TL-A-150

Tomalok Electric Drop Bolt in Anthracite Grey - 150mm.

**TL-GS**Tomalok Ground Stop.

**TL-GP**Tomalok Ground Plate.

**TL-24V**Tomalok 24v Din Rail Power Supply.

**TL-KEY**Tomalok Set of Keys (2).

**TL-BAT**Tomalok Set of Batteries (3).