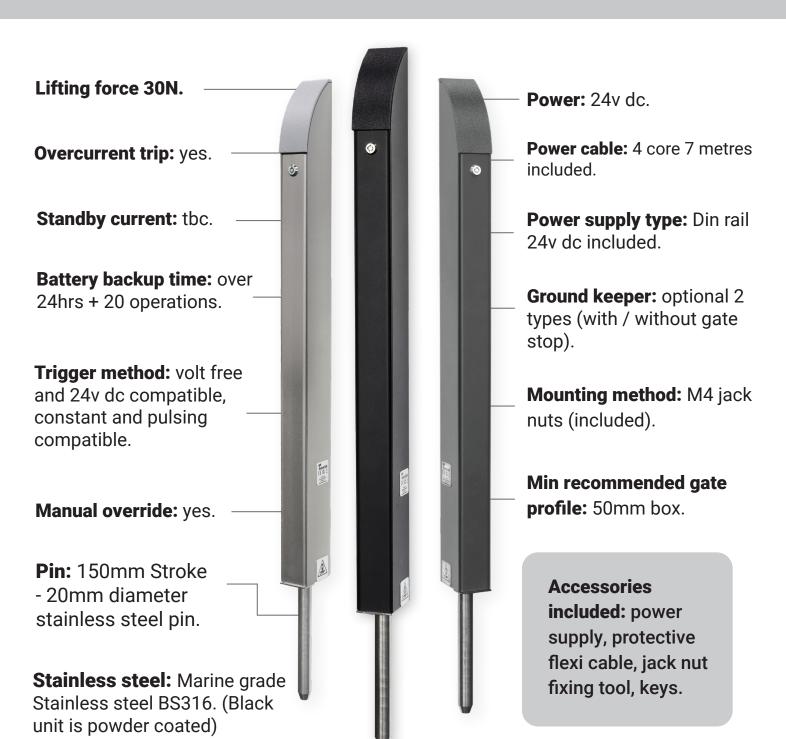

### **The Electric Gate Bolt**

The Tomalok combines robust engineering and state of the art innovation. With a sleek design, the electric drop bolt seamlessly integrates into your gate system, offering a discreet yet powerful safeguard.

#### Gate bolt & power supply kits.

TL-S-150-K

Tomalok Electric Drop Bolt in Stainless. 150mm with 24v Din Rail Power Supply.

TL-B-150-K

Tomalok Electric Drop Bolt in Black - 150mm with 24v Din Rail Power Supply.

TL-SB-150-K

Tomalok Electric Drop Bolt in Black and Stainless -150mm with 24v Din Rail Power Supply.

TL-A-150-K

Tomalok Electric Drop Bolt in Anthracite Grey -150mm with 24v Din Rail Power Supply.

## Gate bolt, ground stop & power supply kits.

**TL-S-150-KIT** 

Tomalok Electric Drop Bolt in Stainless - 150mm with 24v Din Rail Power Supply and Ground Stop.

TL-B-150-KIT

Tomalok Electric Drop Bolt in Black - 150mm with 24v Din Rail Power Supply and Ground Stop.

TL-SB-150-KIT

Tomalok Electric Drop Bolt in Black and Stainless -150mm with 24v Din Rail Power Supply and Ground Stop.

**TL-A-150-KIT** 

Tomalok Electric Drop Bolt in Anthracite Grey - 150mm with 24v Din Rail Power Supply and Ground Stop.

### Gate bolt, ground plate & power supply kits.

TL-S-150-KIT2

Tomalok Electric Drop Bolt in Stainless - 150mm with 24v Din Rail Power Supply and Ground Plate.

TL-B-150-KIT2

Tomalok Electric Drop Bolt in Black - 150mm with 24v Din Rail Power Supply and Ground Plate.

TL-SB-150-KIT2

Tomalok Electric Drop Bolt in Black and Stainless -150mm with 24v Din Rail Power Supply and Ground Plate.

TL-A-150-KIT2

Tomalok Electric Drop Bolt in Anthracite Grey - 150mm with 24v Din Rail Power Supply and Ground Plate.

### Gate bolt units.

TL-S-150

Tomalok Electric Drop Bolt in Stainless -150mm.

TL-B-150

Tomalok Electric Drop Bolt in Black -150mm.

**TL-SB-150** 

Tomalok Electric Drop Bolt in Black and Stainless - 150mm.

TL-A-150

Tomalok Electric Drop Bolt in Anthracite Grey - 150mm.

**TL-GS**Tomalok Ground Stop.

**TL-GP**Tomalok Ground Plate.

**TL-24V**Tomalok 24v Din Rail Power Supply.

**TL-KEY**Tomalok Set of Keys (2).

**TL-BAT**Tomalok Set of Batteries (3).

**TL-PCB**Tomalok Main Control PCB.