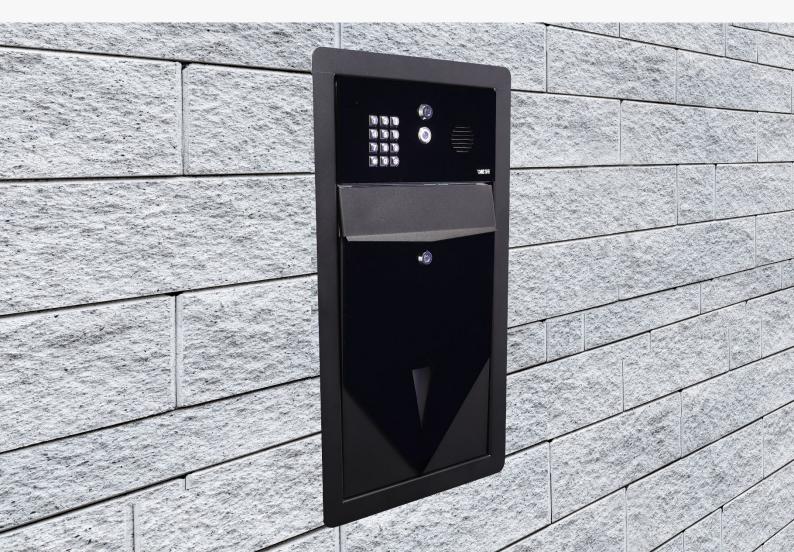

# **Praetorian Guard**

IP / 4G Video Intercom & Letterbox

LBX

### PRAE-IP-LFBK-US PRAE-IP-LFB-US (NON KP)

- Speak to your visitors from anywhere in the world.
- Grant access remotely Send a command to the gate motor via the app to open your gates etc.
- Sleek flush Letterbox with bulti in video access control technology (PRAETORIAN), textured powder coated aluminium hood, gloss black acrylic faceplate & blue illuminated keypad & button.