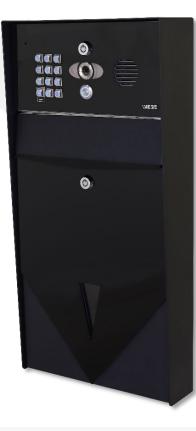

## The LBX, an all-in-one innovative solution for property exteriors.

The LBX is designed to provide a simple and modern solution to property access and traditional postal requirements. Pairing a modern design with the functionality of our intercoms, the LBX is a great option to declutter your property's exterior.

The LBX is available with Prime7 and the IP/4G Praetorian Guard. Choose which functions/features you need as with any AES Global intercom and have the added functionality of a traditional letter box.

### PRIME7-LB-US (NON KP)

- Calls your home phone and mobiles on roll-over when visitor presses call button.
- Never miss a visitor with mobile calling.
- Works with any standard contract or Pre-Pay Cellular Nano SIM card.
- Ultra-stylish Letterbox with bulti in access control technology (PRIME7), textured powder coated aluminium hood, gloss black acrylic faceplate & white illuminated keypad & button.