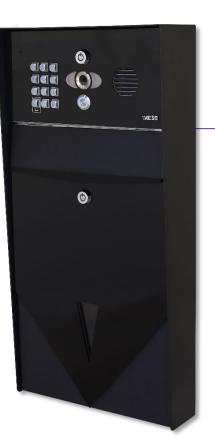

### PRIME7-LB-US (NON KP)

- Calls your home phone and mobiles on roll-over when visitor presses call button.
- Never miss a visitor with mobile calling.
- Works with any standard contract or Pre-Pay Cellular Nano SIM card.
- Ultra-stylish Letterbox with bulti in access control technology (PRIME7), textured powder coated aluminium hood, gloss black acrylic faceplate & white illuminated keypad & button.

### PRAE-IP-LBK-EU PRAE-IP-LB-EU (NON KP)

- Speak to your visitors from anywhere in the world.
- Grant access remotely Send a command to the gate motor via the app to open your gates etc.
- Ultra-stylish Letterbox with bulti in video access control technology (PRAETORIAN), textured powder coated aluminium hood, gloss black acrylic faceplate & blue illuminated keypad & button.