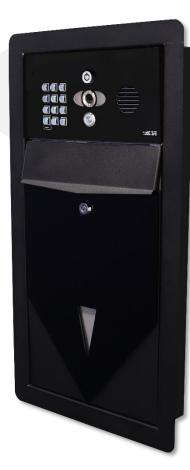

### PRAE-IP-LFBK-US PRAE-IP-LFB-US (NON KP)

- Speak to your visitors from anywhere in the world.
- Grant access remotely Send a command to the gate motor via the app to open your gates etc.
- Sleek flush Letterbox with bulti in video access control technology (PRAETORIAN), textured powder coated aluminium hood, gloss black acrylic faceplate & blue illuminated keypad & button.

### PRAE-<mark>4G</mark>-LFSK-US PRAE-<mark>4G</mark>-LFS-US (NON KP)

- Speak to your visitors from anywhere in the world.
- Grant access remotely Send a command to the gate motor via the app to open your gates etc.
- Sleek flush Letterbox with bulti in video access control technology (PRAEOTIAN) in all brushed BS316 marine grade stainless steel with white illumination keypad & buttons.