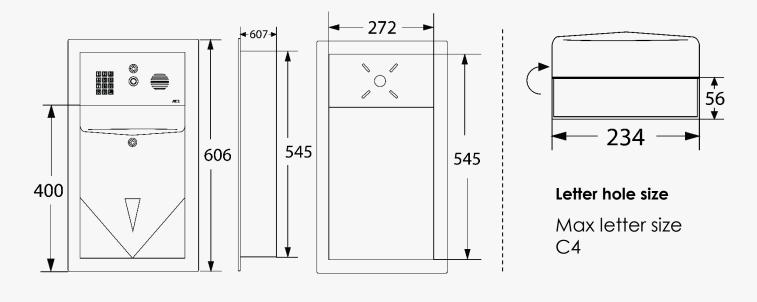

**Letterbox Dimensions** 

LBX FLUSH PANEL

LBX PANEL

sales@aesglobalus.com+1 321 900 4599