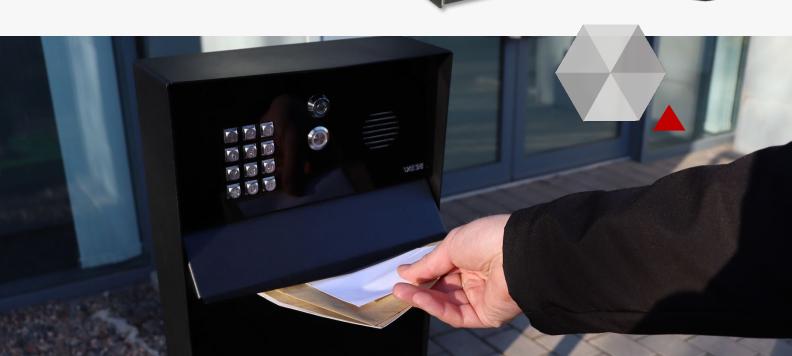

### PRIME7-LB-US (NON KP)

- Calls your home phone and mobiles on roll-over when visitor presses call button.
- Never miss a visitor with mobile calling.
- Works with any standard contract or Pre-Pay Cellular Nano SIM card.
- Ultra-stylish Letterbox with bulti in access control technology (PRIME7), textured powder coated aluminium hood, gloss black acrylic faceplate & white illuminated keypad & button.

### PRAE-IP-LBK-EU PRAE-IP-LB-EU (NON KP)

- Speak to your visitors from anywhere in the world.
- Grant access remotely Send a command to the gate motor via the app to open your gates etc.
- Ultra-stylish Letterbox with bulti in video access control technology (PRAETORIAN), textured powder coated aluminium hood, gloss black acrylic faceplate & blue illuminated keypad & button.

#### PRAE-4G-LB-EU (NON KP)

- Speak to your visitors from anywhere in the world.
- Grant access remotely Send a command to the gate motor via the app to open your gates etc.
- Ultra-stylish Letterbox with bulti in video access control technology (PRAETORIAN), textured powder coated aluminium hood, gloss black acrylic faceplate & blue illuminated keypad & button.