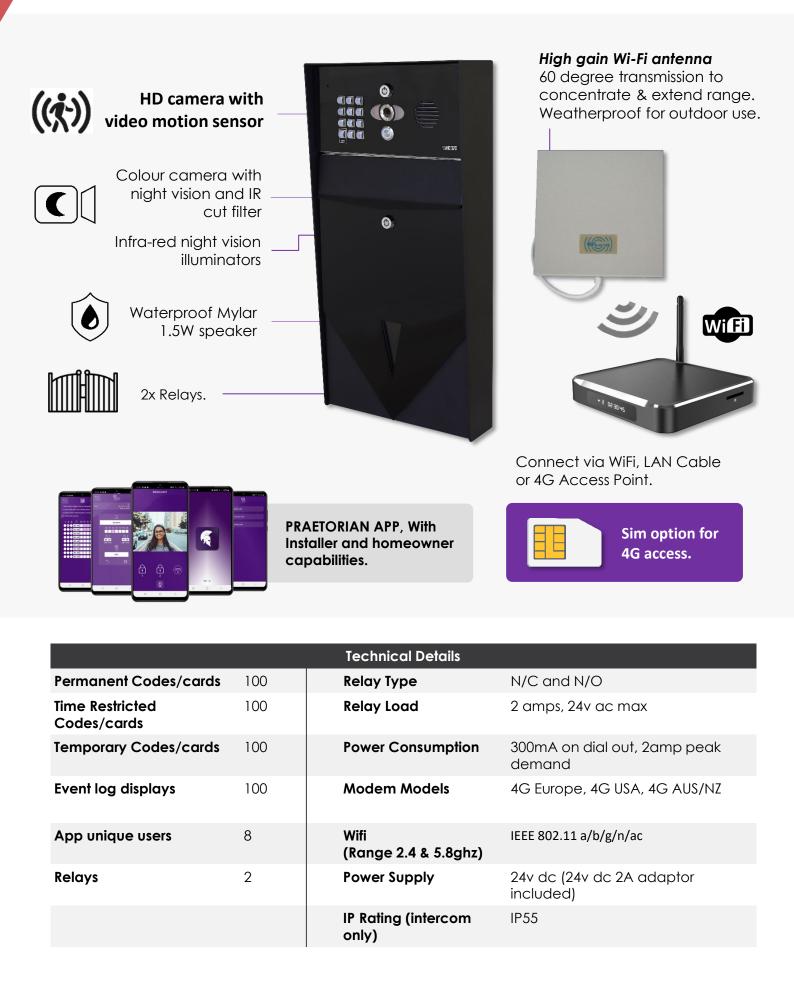

Praetorian Guard IP Intercom complete with 4G access point. The access point will provide an internet connection via a compatible SIM card.

# 

Advanced Cellular Intercom & Letterbox

|                                      |     | Technical Details            |                                        |
|--------------------------------------|-----|------------------------------|----------------------------------------|
| Dial Out Numbers                     | 4   | Relays                       | 2                                      |
| Permanent Codes/cards                | 250 | Relay Type                   | N/C and N/O                            |
| Time Restricted<br>Codes/cards       | 250 | Relay Load                   | 2 amps, 24v ac max                     |
| Temporary Codes/cards                | 50  | Power Consumption            | 300mA on dial out, 2amp peak<br>demand |
| Automatic Trigger Events<br>per Week | 50  | Modem Models                 | 4G Europe, 4G USA, 4G AUS/NZ           |
| Caller ID Numbers                    | 250 | Power Supply                 | 24v dc (24v dc 2A adaptor<br>included) |
| Time Restricted Caller ID<br>Numbers | 250 | IP Rating (Intercom<br>only) | IP55                                   |