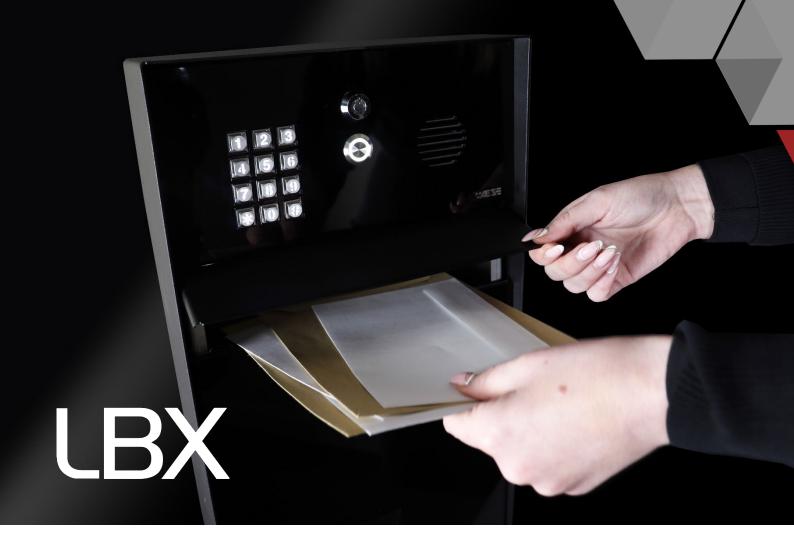

Protect your entrance and your mail.

Access Control gates/door entry, speak to your callers etc

Can be pedestal or wall mountable.

Available in cellular & IP/4G Technologies.

## The LBX, an all-in-one innovative solution for property exteriors.

The LBX is designed to provide a simple and modern solution to property access and traditional postal requirements. Pairing a modern design with the functionality of our intercoms, the LBX is a great option to declutter your property's exterior.

The LBX is available with Prime7 and the IP/4G Praetorian Guard. Choose which functions/features you need as with any AES Global intercom and have the added functionality of a traditional letter box.