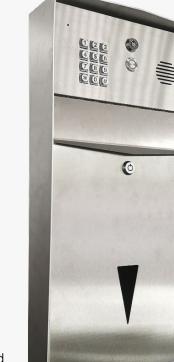

### PRIME7-LSK-US PRIME7-LS-US (NON KP)

- Calls your home phone and mobiles on roll-over when visitor presses call button.
- Never miss a visitor with mobile calling.
- Works with any standard contract or Pre-Pay Cellular Nano SIM card.
- Ultra-stylish Letterbox with bulti in access control technology (PRIME7) in all brushed BS316 marine grade stainless steel with white illumination keypad & buttons.

## PRAE-IP-LSK-EU PRAE-IP-LS-EU (NON KP)

- Speak to your visitors from anywhere in the world.
- Grant access remotely Send a command to the gate motor via the app to open your gates etc.
- Ultra-stylish Letterbox with bulti in video access control technology (PRAEOTIAN) in all brushed BS316 marine grade stainless steel with white illumination keypad & buttons.