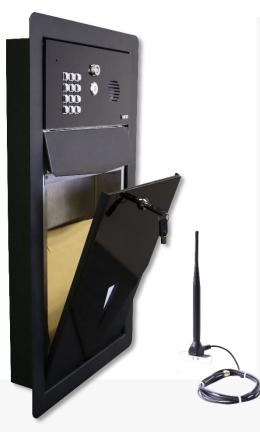

## PRIME7-LFBK-US PRIME7-LFB-US (NON KP)

- Calls your home phone and mobiles on roll-over when visitor presses call button.
- Never miss a visitor with mobile calling.
- Works with any standard contract or Pre-Pay GSM Nano SIM card.
- Sleek flush Letterbox with bulti in access control technology (PRIME7), textured powder coated aluminium, gloss black acrylic faceplate & white illuminated keypad & button.

### PRAE-IP-LFBK-US PRAE-IP-LFB-US (NON KP)

- Speak to your visitors from anywhere in the world.
- Grant access remotely Send a command to the gate motor via the app to open your gates etc.
- Sleek flush Letterbox with bulti in video access control technology (PRAETORIAN), textured powder coated aluminium hood, gloss black acrylic faceplate & blue illuminated keypad & button.

### PRAE-<mark>4G</mark>-LFSK-US PRAE-<mark>4G</mark>-LFS-US (NON KP)

- Speak to your visitors from anywhere in the world.
- Grant access remotely Send a command to the gate motor via the app to open your gates etc.
- Sleek flush Letterbox with bulti in video access control technology (PRAEOTIAN) in all brushed BS316 marine grade stainless steel with white illumination keypad & buttons.