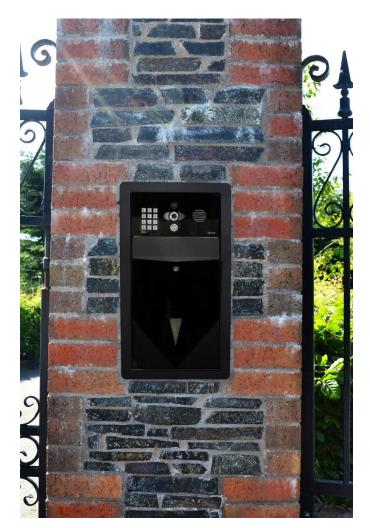

## The LBX, an all-in-one innovative solution for property exteriors.

The LBX is designed to provide a simple and modern solution to property access and traditional postal requirements. Pairing a modern design with the functionality of our intercoms, the LBX is a great option to declutter your property's exterior.

The LBX is available with Prime7 and the IP/4G Praetorian Guard. Choose which functions/features you need as with any AES Global intercom and have the added functionality of a traditional letter box.