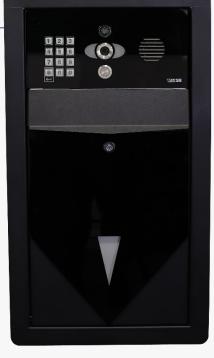

# **Praetorian Guard**

IP / 4G Video Intercom & Letterbox

LBX

### PRAE-IP-LBK-EU PRAE-IP-LB-EU (NON KP)

- Speak to your visitors from anywhere in the world.
- Grant access remotely Send a command to the gate motor via the app to open your gates etc.
- Ultra-stylish Letterbox with bulti in video access control technology (PRAETORIAN), textured powder coated aluminium hood, gloss black acrylic faceplate & blue illuminated keypad & button.

#### PRAE-4G-LB-EU (NON KP)

- Speak to your visitors from anywhere in the world.
- Grant access remotely Send a command to the gate motor via the app to open your gates etc.
- Ultra-stylish Letterbox with bulti in video access control technology (PRAETORIAN), textured powder coated aluminium hood, gloss black acrylic faceplate & blue illuminated keypad & button.