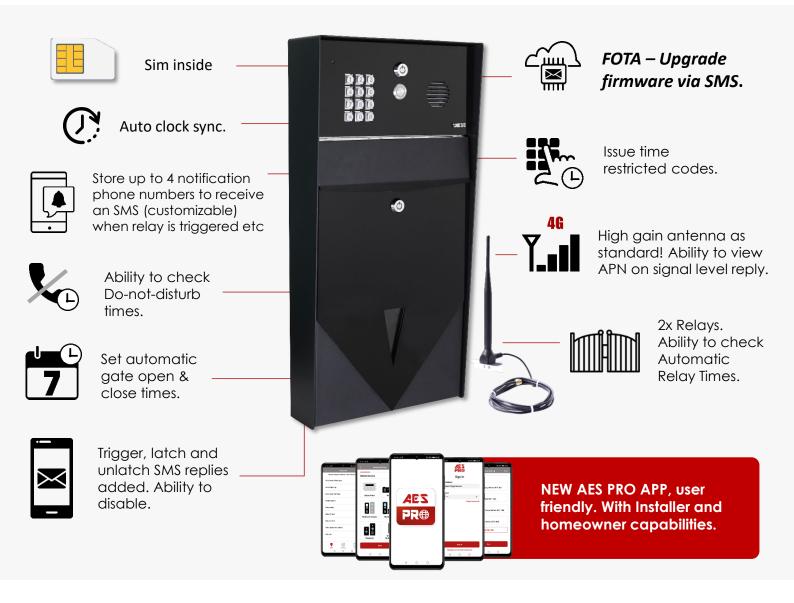

Praetorian Guard IP Intercom complete with 4G access point. The access point will provide an internet connection via a compatible SIM card.

Sim inside Intercom

Intercoms with proximity readers available.

Sim inside Intercom