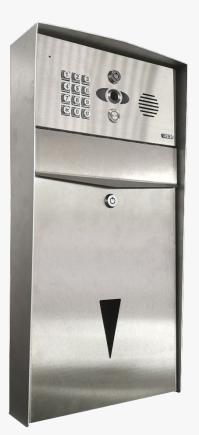

### PRIME7-LSK-US PRIME7-LS-US (NON KP)

- Calls your home phone and mobiles on roll-over when visitor presses call button.
- Never miss a visitor with mobile calling.
- Works with any standard contract or Pre-Pay Cellular Nano SIM card.
- Ultra-stylish Letterbox with bulti in access control technology (PRIME7) in all brushed BS316 marine grade stainless steel with white illumination keypad & buttons.

## PRAE-IP-LSK-EU PRAE-IP-LS-EU (NON KP)

- Speak to your visitors from anywhere in the world.
- Grant access remotely Send a command to the gate motor via the app to open your gates etc.
- Ultra-stylish Letterbox with bulti in video access control technology (PRAEOTIAN) in all brushed BS316 marine grade stainless steel with white illumination keypad & buttons.