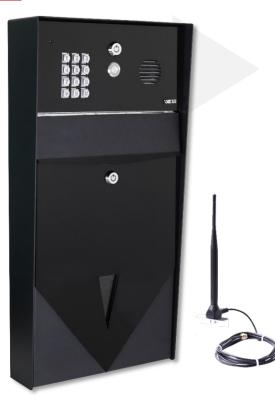

# **Praetorian Guard**

IP / 4G Video Intercom & Letterbox

LBX

### PRAE-IP-LBK-EU PRAE-IP-LB-EU (NON KP)

- Speak to your visitors from anywhere in the world.
- Grant access remotely Send a command to the gate motor via the app to open your gates etc.
- Ultra-stylish Letterbox with bulti in video access control technology (PRAETORIAN), textured powder coated aluminium hood, gloss black acrylic faceplate & blue illuminated keypad & button.

### PRAE-4G-LBK-EU

#### PRAE-4G-LB-EU (NON KP)

- Speak to your visitors from anywhere in the world.
- Grant access remotely Send a command to the gate motor via the app to open your gates etc.
- Ultra-stylish Letterbox with bulti in video access control technology (PRAETORIAN), textured powder coated aluminium hood, gloss black acrylic faceplate & blue illuminated keypad & button.