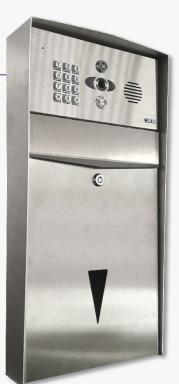

### PRIME7-LSK-US PRIME7-LS-US (NON KP)

- Calls your home phone and mobiles on roll-over when visitor presses call button.
- Never miss a visitor with mobile calling.
- Works with any standard contract or Pre-Pay Cellular Nano SIM card.
- Ultra-stylish Letterbox with bulti in access control technology (PRIME7) in all brushed BS316 marine grade stainless steel with white illumination keypad & buttons.

## PRAE-IP-LSK-EU PRAE-IP-LS-EU (NON KP)

- Speak to your visitors from anywhere in the world.
- Grant access remotely Send a command to the gate motor via the app to open your gates etc.
- Ultra-stylish Letterbox with bulti in video access control technology (PRAEOTIAN) in all brushed BS316 marine grade stainless steel with white illumination keypad & buttons.