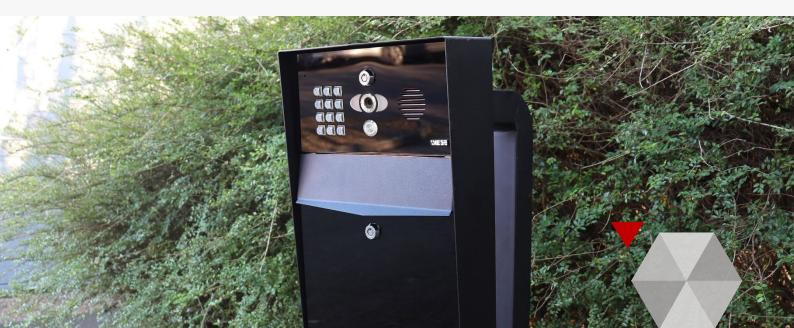

## The LBX, an all-in-one innovative solution for property exteriors.

The LBX is designed to provide a simple and modern solution to property access and traditional postal requirements. Pairing a modern design with the functionality of our intercoms, the LBX is a great option to declutter your property's exterior.

The LBX is available with Prime7 and the IP/4G Praetorian Guard. Choose which functions/features you need as with any AES Global intercom and have the added functionality of a traditional letter box.

### PRIME7-LB-US (NON KP)

- Calls your home phone and mobiles on roll-over when visitor presses call button.
- Never miss a visitor with mobile calling.
- Works with any standard contract or Pre-Pay Cellular Nano SIM card.
- Ultra-stylish Letterbox with bulti in access control technology (PRIME7), textured powder coated aluminium hood, gloss black acrylic faceplate & white illuminated keypad & button.