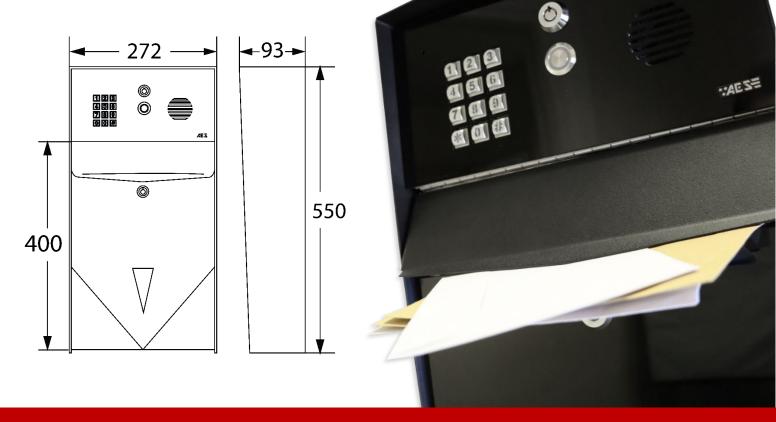

**Letterbox Dimensions** 

LBX FLUSH PANEL

LBX PANEL

sales@aesglobalus.com+1 321 900 4599