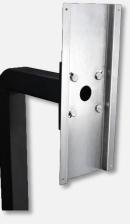

Very easy to install. Simply attach unit to the front plate, then marry up the front plate to the back plate which is mounted to the gooseneck and secure using 4 nuts.

## Architectural Panels Mounting Plates

#### **ABK-PED-B-PLT**

Architectural black powder coated mounting plate for European Architectural panels (\*gooseneck applications). Kit comes with gooseneck mount plate and intercom mount plate.

ABK-PED-SS-PLT

Architectural stainless steel mounting plate for European Architectural panels (\*gooseneck applications). Kit comes with gooseneck mount plate and intercom mount plate.