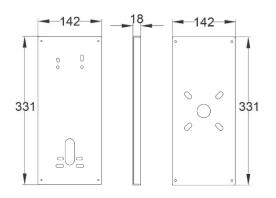

### Imperial Panels Mounting Plates

#### **IBK-PED-B-PLT**

Black powder coated mounting plate for European Imperial panels (\*gooseneck applications). Kit comes with gooseneck mount plate and intercom mount plate.

\*Gooseneck not included.

#### IBK-PED-SS-PLT

Stainless steel mounting plate for European Imperial panel (\*gooseneck applications). Kit comes with gooseneck mount plate and intercom mount plate.