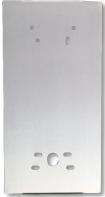

#### **IBK-PED-B-PLT**

Black powder coated mounting plate for European Imperial panels (\*gooseneck applications). Kit comes with gooseneck mount plate and intercom mount plate.

\*Gooseneck not included.

#### IBK-PED-SS-PLT

Stainless steel mounting plate for European Imperial panel (\*gooseneck applications). Kit comes with gooseneck mount plate and intercom mount plate.