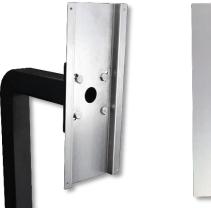

Very easy to install. Simply attach unit to the front plate, then marry up the front plate to the back plate which is mounted to the gooseneck and secure using 4 nuts.

#### **ABK-PED-B-PLT**

Architectural black powder coated mounting plate for European Architectural panels (\*gooseneck applications). Kit comes with gooseneck mount plate and intercom mount plate.

ABK-PED-SS-PLT

Architectural stainless steel mounting plate for European Architectural panels (\*gooseneck applications). Kit comes with gooseneck mount plate and intercom mount plate.