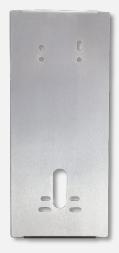

### Imperial Panels Mounting Plates

#### **IBK-PED-B-PLT**

Black powder coated mounting plate for European Imperial panels (\*gooseneck applications). Kit comes with gooseneck mount plate and intercom mount plate.

\*Gooseneck not included.

#### IBK-PED-SS-PLT

Stainless steel mounting plate for European Imperial panel (\*gooseneck applications). Kit comes with gooseneck mount plate and intercom mount plate.