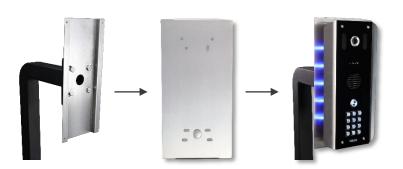

# **Pedestal Adaptor**

We have created a special adapter for the pedestal/gooseneck market. If you love the aesthetics of our Architectural and Imperial range, you can now mount them on a pedestal using our adaptive plate.

Very easy to install. Simply attach unit to the front plate, then marry up the front plate to the back plate which is mounted to the gooseneck and secure using 4 nuts.