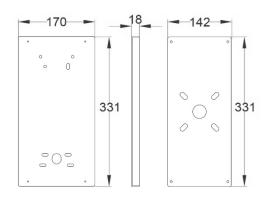

## Architectural Panels Mounting Plates

#### **ABK-PED-B-PLT**

Architectural black powder coated mounting plate for European Architectural panels (\*gooseneck applications). Kit comes with gooseneck mount plate and intercom mount plate.

ABK-PED-SS-PLT

Architectural stainless steel mounting plate for European Architectural panels (\*gooseneck applications). Kit comes with gooseneck mount plate and intercom mount plate.