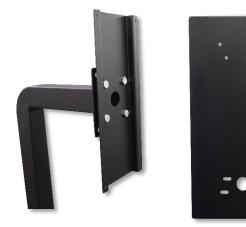

Very easy to install. Simply attach unit to the front plate, then marry up the front plate to the back plate which is mounted to the gooseneck and secure using 4 nuts.