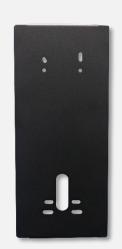

#### **IBK-PED-B-PLT**

Black powder coated mounting plate for European Imperial panels (\*gooseneck applications). Kit comes with gooseneck mount plate and intercom mount plate.

\*Gooseneck not included.

#### IBK-PED-SS-PLT

Stainless steel mounting plate for European Imperial panel (\*gooseneck applications). Kit comes with gooseneck mount plate and intercom mount plate.