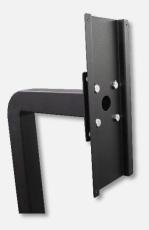

Very easy to install. Simply attach unit to the front plate, then marry up the front plate to the back plate which is mounted to the gooseneck and secure using 4 nuts.

#### **ABK-PED-B-PLT**

Architectural black powder coated mounting plate for European Architectural panels (\*gooseneck applications). Kit comes with gooseneck mount plate and intercom mount plate.

ABK-PED-SS-PLT

Architectural stainless steel mounting plate for European Architectural panels (\*gooseneck applications). Kit comes with gooseneck mount plate and intercom mount plate.